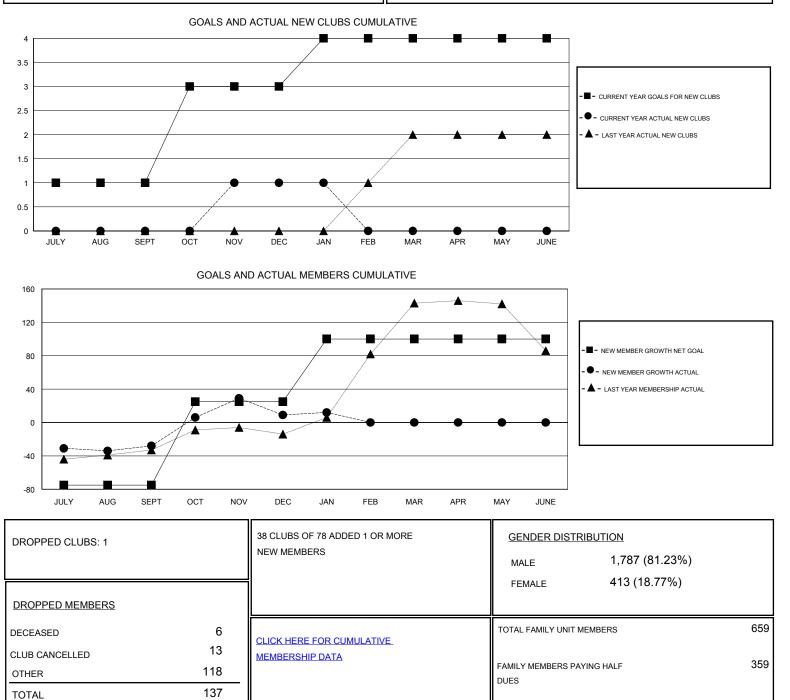

## LOCATION REP OF SRI LANKA

GMT CA

| Clubs                 |               |           |               | Members               |                                                                |                                                              |                                                    |
|-----------------------|---------------|-----------|---------------|-----------------------|----------------------------------------------------------------|--------------------------------------------------------------|----------------------------------------------------|
| RESULTS FOR 2016-2017 |               |           |               | RESULTS FOR 2016-2017 |                                                                |                                                              |                                                    |
| QUARTER               | NEW CLUB GOAL | NEW CLUBS | DROPPED CLUBS | QUARTER               | NEW MEMBER GROWTH<br>NET GOAL (not reinstated<br>or transfers) | NEW MEMBER<br>GROWTH ACTUAL (not<br>reinstated or transfers) | DROPPED<br>MEMBERS ACTUAL<br>(including transfers) |
| JULY/AUG/SEPT         | 1             | 0         | 0             | JULY/AUG/SEPT         | -75                                                            | 44                                                           | 72                                                 |
| OCT/NOV/DEC           | 2             | 1         | 1             | OCT/NOV/DEC           | 100                                                            | 101                                                          | 64                                                 |
| JAN/FEB/MAR           | 1             | 0         | 0             | JAN/FEB/MAR           | 75                                                             | 4                                                            | 1                                                  |
| APR/MAY/JUNE          | 0             | 0         | 0             | APR/MAY/JUNE          | 0                                                              | 0                                                            | 0                                                  |